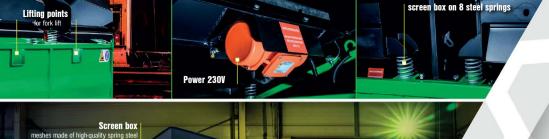

Powerful semi-mobile vibrating screener

» Width x length: 2000 x 1460mm

» Screening area: 2.92m2

» Number of decks: » Number of fractions: 2

» Number of meshes: 4 (995 x 1475mm)

» Hopper width: 2663mm

» Offtake width: