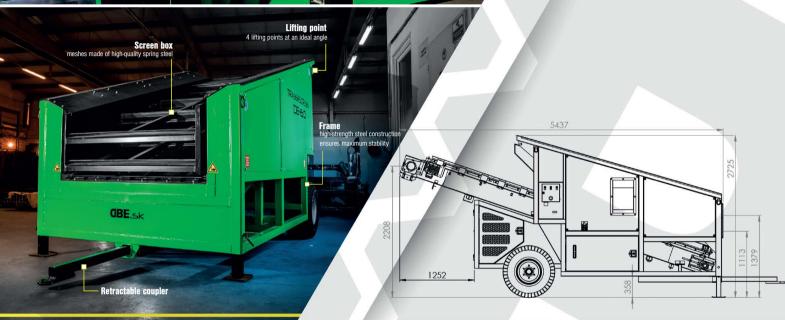

# Optional upgrades

» Minimum requirement for the generator (1,1 kVA)

» 2 - 15 t/h

Mobilty 4 lifting points at an ideal angle

» Width x length: 1500 x 1260mm

high-strength steel construction

ensures maximum stability

# Optional upgrades

high-strength steel construction ensures maximum stability

» Minimum requirement for the generator (9 kVA)

» Screener: 2x1,5kW

t‡<sup>©</sup> Ti

» Trailer

» Depending on the material

» Width x length: 1400 x 2835mm