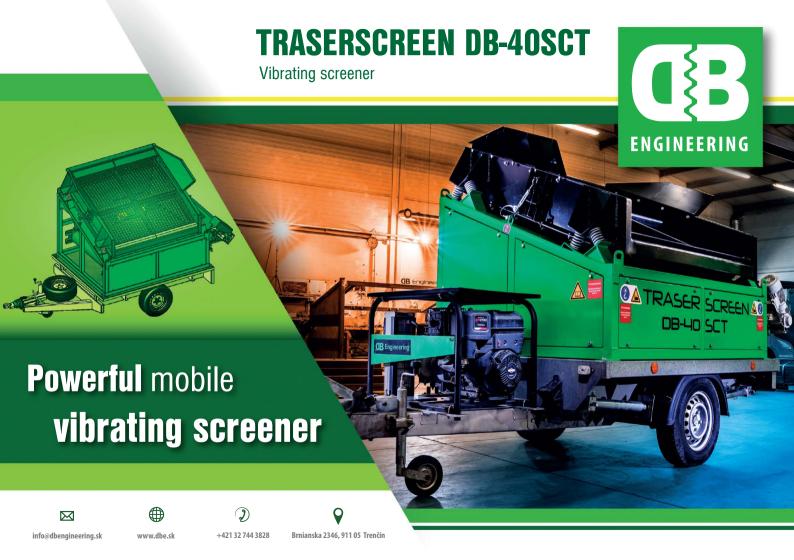

# Screening

» Width x length: 750 x 1260mm

» Screening area: 0.94m2

» Number of decks: » Number of fractions: 2

» Number of meshes: 1 (740 x 1275mm)

» Hopper width: 1005mm » Offtake width: 940mm

# Optional upgrades

» Minimum requirement for the generator (1,1 kVA)

» 2 - 15 t/h

Mobilty 4 lifting points at an ideal angle

» Width x length: 1500 x 1260mm

high-strength steel construction

ensures maximum stability