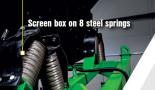

Screen box on 8 steel springs

Weight

» 500kg

**Transport method** 

» Trailer

» 7 - 25 t/h

Screen box on 8

steel springs

### **Transport method**

- » Trailer
- » Trailer category 02

» 15 - 38t/h

\*Possibility of delivery with petrol generator.

Screen box on 8 steel springs

» Width x length: 2000 x 1460mm

» Screening area: 2.92m2