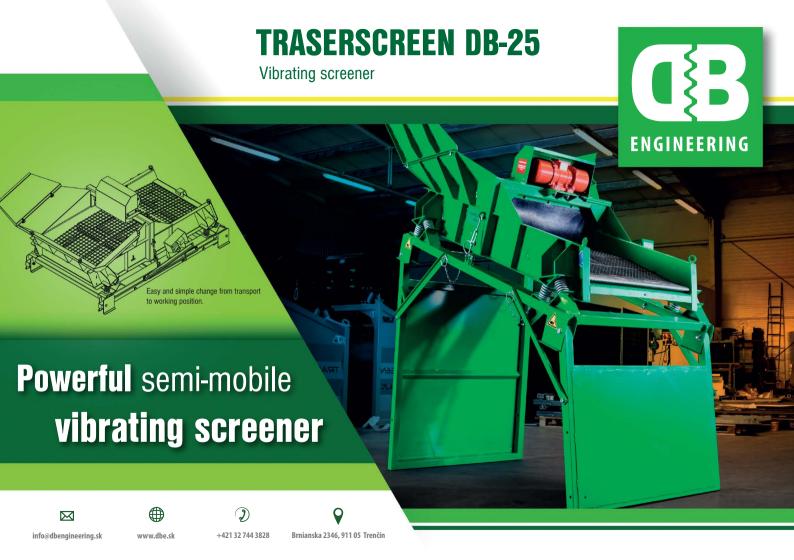

# Power

- » 1,5kW screener
- » 1,5kW conveyor

» 1900kg

**Transport method** 

2850 3800

» Trailer

» 15 ~ 60 t/h

vibrating screener

Powerful semi-mobile vibrating screener

» Width x length: 2000 x 1460mm

» Screening area: 2.92m2

» Number of decks: » Number of fractions: 2

» Number of meshes: 4 (995 x 1475mm)

» Hopper width: 2663mm

» Offtake width: