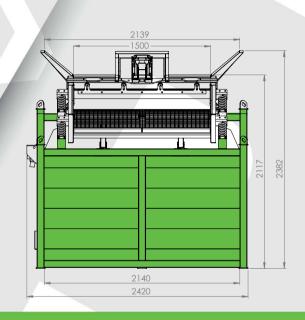

Powerful semi-mobile vibrating screener

» Width x length: 2000 x 1460mm

» Screening area: 2.92m2

» Number of decks: » Number of fractions: 2

» Number of meshes: 4 (995 x 1475mm)

» Hopper width: 2663mm

» Offtake width: