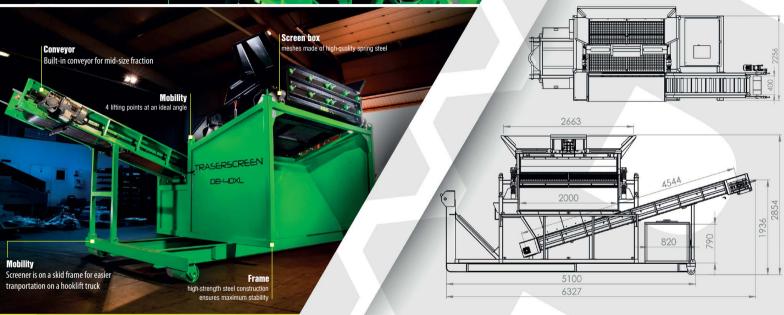

# Optional upgrades

» Minimum requirement for the generator (1,1 kVA)

» 2 - 15 t/h

Mobilty 4 lifting points at an ideal angle

» Width x length: 1500 x 1260mm

high-strength steel construction

ensures maximum stability

Screen box on 8 steel springs

Weight

» 500kg

**Transport method** 

» Trailer

» 7 - 25 t/h

Screen box on 8

steel springs

# Power

- » 1,5kW screener
- » 1,5kW conveyor

» 1900kg

**Transport method** 

2850 3800

» Trailer

» 15 ~ 60 t/h

vibrating screener

Powerful semi-mobile vibrating screener

» Width x length: 2000 x 1460mm

» Screening area: 2.92m2

» Number of decks: » Number of fractions: 2

» Number of meshes: 4 (995 x 1475mm)

» Hopper width: 2663mm

» Offtake width: