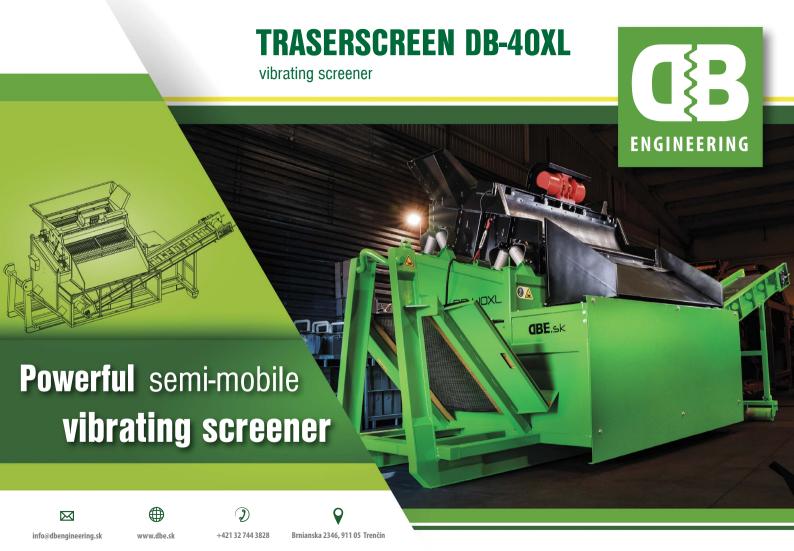

Powerful semi-mobile vibrating screener

» Width x length: 2000 x 1460mm

» Screening area: 2.92m2

» Number of decks: » Number of fractions: 2

» Number of meshes: 4 (995 x 1475mm)

» Hopper width: 2663mm

» Offtake width: