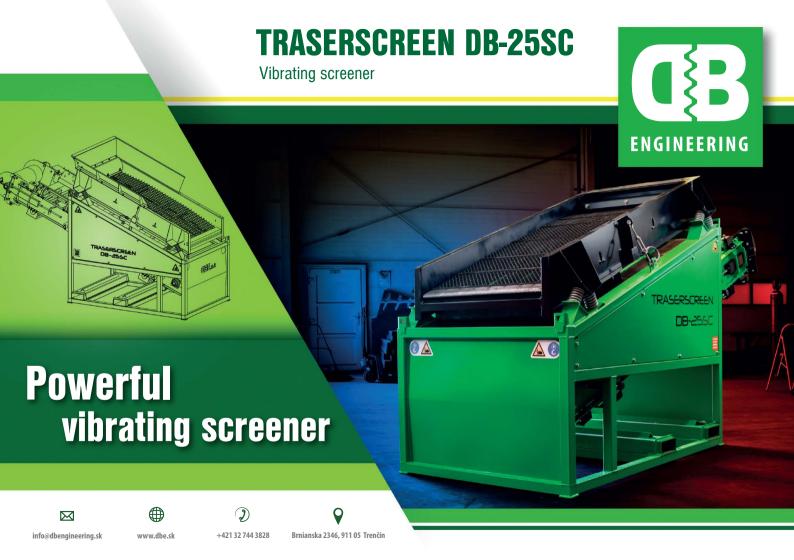

## Screening

» Width x length: 910 x 1850mm

» Screening area: 1.68m2 » Number of decks:

» Number of fractions: 2

» Number of meshes: 1 (900 x 1865mm)

» Hopper width: 1865mm » Offtake width: 1950mm

### **Transport method**

» Trailer

» 01 trailer

» 7 - 25 t/h

» Width x length: 910 x 1850mm

» Screening area: 1.68m2

» Number of decks: » Number of fractions: 2

» Number of meshes: 1 (900 x 1865mm)

» Hopper width: 1220mm » Offtake width: 1840mm Optional upgrades

» Hopper extension is included

» Transport pallet is included

» Minimum requirement for the generator (5,5 kVA)

» Lifting chains

» Chute extension

» Width x length: 910 x 1850mm

» Screening area: 1.68m2

» Number of decks:

» Number of fractions: 2

» Number of meshes: 1 (900 x 1865mm)

» Hopper width: 1220mm