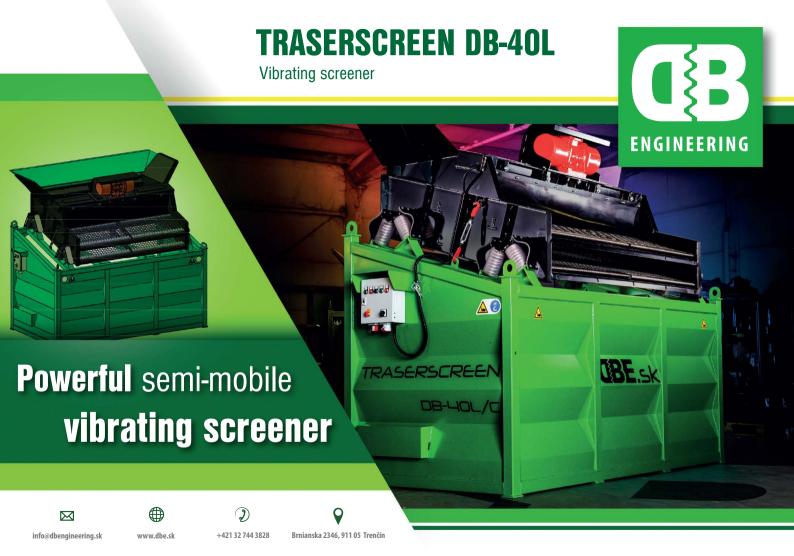

# Power

- » 1,5kW screener
- » 1,5kW conveyor

» 1900kg

**Transport method** 

2850 3800

» Trailer

» 15 ~ 60 t/h

vibrating screener

Powerful semi-mobile vibrating screener

» Width x length: 2000 x 1460mm

» Screening area: 2.92m2

» Number of decks: » Number of fractions: 2

» Number of meshes: 4 (995 x 1475mm)

» Hopper width: 2663mm

» Offtake width: