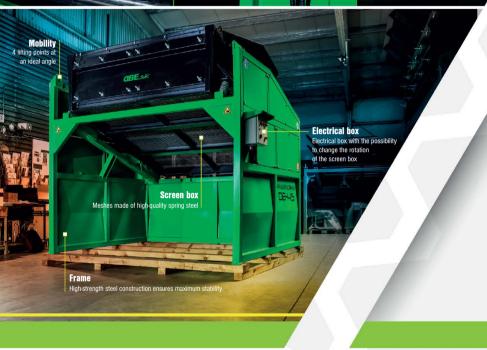

# Optional upgrades

» Minimum requirement for the generator (1,1 kVA)

» 2 - 15 t/h

Mobilty 4 lifting points at an ideal angle

» Width x length: 1500 x 1260mm

high-strength steel construction

ensures maximum stability