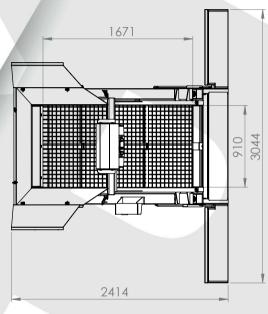

Powerful semi-mobile vibrating screener

» Width x length: 2000 x 1460mm

» Screening area: 2.92m2

» Number of decks: » Number of fractions: 2

» Number of meshes: 4 (995 x 1475mm)

» Hopper width: 2663mm

» Offtake width: