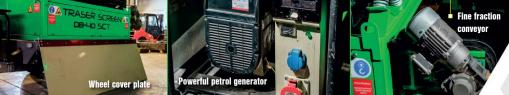

# Optional upgrades

» Minimum requirement for the generator (1,1 kVA)

» 2 - 15 t/h

Mobilty 4 lifting points at an ideal angle

» Width x length: 1500 x 1260mm

high-strength steel construction

ensures maximum stability