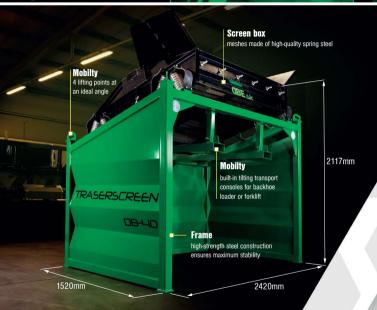

# Optional upgrades

» Minimum requirement for the generator (1,1 kVA)

» 2 - 15 t/h

Mobilty 4 lifting points at an ideal angle

» Width x length: 1500 x 1260mm

high-strength steel construction

ensures maximum stability

Powerful semi-mobile vibrating screener

» Width x length: 2000 x 1460mm

» Screening area: 2.92m2

» Number of decks: » Number of fractions: 2

» Number of meshes: 4 (995 x 1475mm)

» Hopper width: 2663mm

» Offtake width: