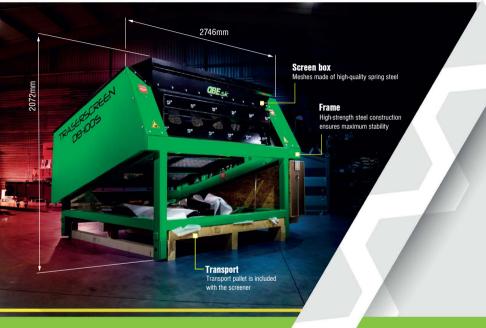

# Optional upgrades

» Minimum requirement for the generator (1,1 kVA)

» 2 - 15 t/h

Mobilty 4 lifting points at an ideal angle

» Width x length: 1500 x 1260mm

high-strength steel construction

ensures maximum stability

### **Optional upgrades**

» Transport pallet is included

» Lifting chains

» Minimum requirement for the generator (5,5 kVA)

» Front panels