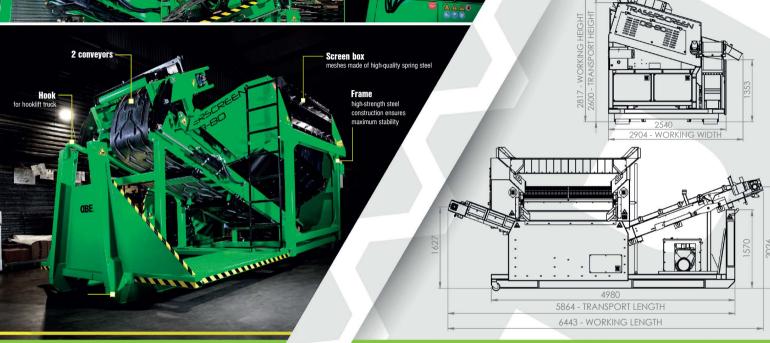

» Screening area: 3.97m2

» Number of decks: » Number of fractions: 2

» Offtake width:

» Number of meshes: 2 (1390 x 2850mm) » Hopper width: 1972mm

## Optional upgrades

» Minimum requirement for the generator (22kVA)

» 3kW conveyor

» Trailer

» depending on the material

» Width x length: 1830 x 1850mm

» Screening area: 3,39m2 » Number of decks:

» Number of fractions: 3

» Number of meshes: 4 (910 x 1865mm)

» Hopper width:

» Offtake width:

2386mm