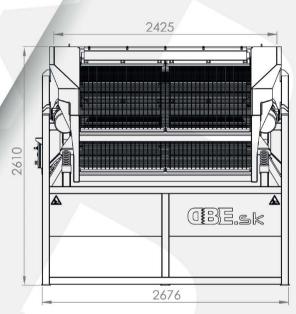

# **TRASERSCREEN DB-45**

Vibrating screener

» Width x Length: 1866 x 2315mm» Screening area: 4,32m2

» Number of decks: 2» Number of fractions: 2

» Number of meshes: 4 (920mm x 2330mm)

» Hopper width: 2425mm» Offtake width: 2516mm