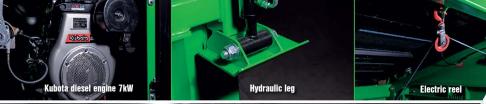

# Optional upgrades

» Minimum requirement for the generator (1,1 kVA)

» 2 - 15 t/h

Mobilty 4 lifting points at an ideal angle

» Width x length: 1500 x 1260mm

high-strength steel construction

ensures maximum stability