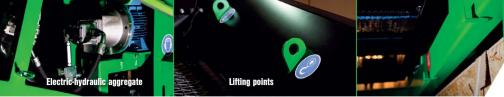

# Optional upgrades

» Minimum requirement for the generator (1,1 kVA)

» 2 - 15 t/h

Mobilty 4 lifting points at an ideal angle

» Width x length: 1500 x 1260mm

high-strength steel construction

ensures maximum stability

- » Screener: electric-hydrualic aggregate 5,5kW
- » Conveyor 1: 2,2kW
- » Conveyor 2: 2,2kW