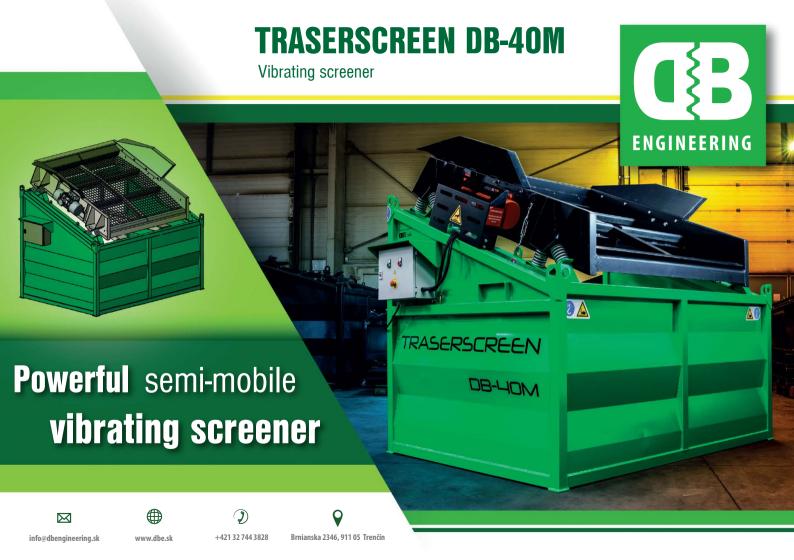

Powerful semi-mobile vibrating screener

» Width x length: 2000 x 1460mm

» Screening area: 2.92m2

» Number of decks: » Number of fractions: 2

» Number of meshes: 4 (995 x 1475mm)

» Hopper width: 2663mm

» Offtake width: