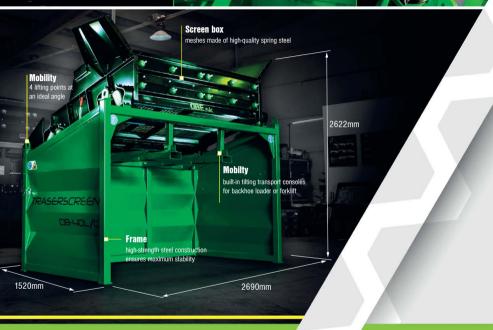

# Optional upgrades

» Minimum requirement for the generator (1,1 kVA)

» 2 - 15 t/h

Mobilty 4 lifting points at an ideal angle

» Width x length: 1500 x 1260mm

high-strength steel construction

ensures maximum stability

# Power

- » 1,5kW screener
- » 1,5kW conveyor

» 1900kg

**Transport method** 

2850 3800

» Trailer

» 15 ~ 60 t/h

vibrating screener

Powerful semi-mobile vibrating screener

» Width x length: 2000 x 1460mm

» Screening area: 2.92m2

» Number of decks: » Number of fractions: 2

» Number of meshes: 4 (995 x 1475mm)

» Hopper width: 2663mm

» Offtake width: