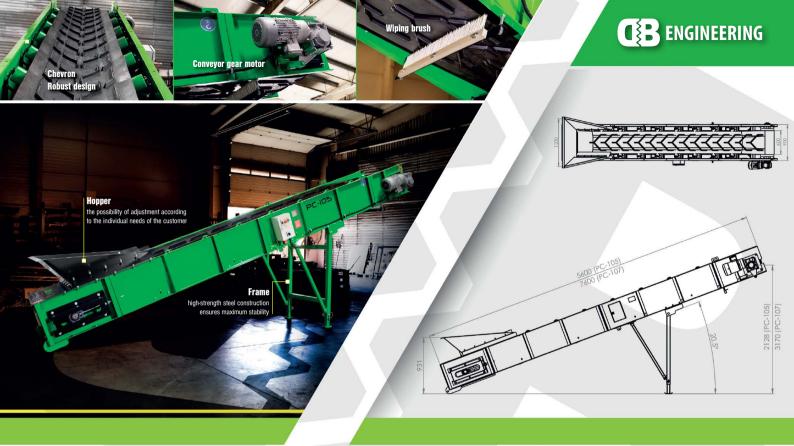

# Parametres PC-105 PC-107

» Conveyor belt width: 600mm 600mm

» The conveyor length: 5000mm ii 7000mm

## Optional upgrades

- » Minimum requirement for the generator (7kVA)
- » Compatible with magnetic separator

### Power

- » 800kg (PC-105)
- » 1000kg (PC-107)

» Trailer

» 1,2m/s

www.dbe.sk

www.youtube.com/user/dbengineeringltd

www.instagram.com/dbengineering

facebook