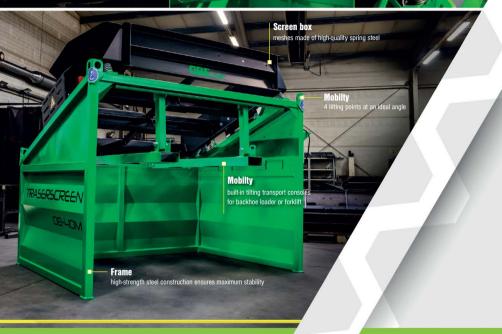

# Optional upgrades

» Minimum requirement for the generator (1,1 kVA)

» 2 - 15 t/h

Mobilty 4 lifting points at an ideal angle

» Width x length: 1500 x 1260mm

high-strength steel construction

ensures maximum stability

# Optional upgrades

high-strength steel construction ensures maximum stability

» Minimum requirement for the generator (9 kVA)

» Screener: 2x1,5kW

t‡<sup>©</sup> Ti

» Trailer

» Depending on the material

» Width x length: 1400 x 2835mm