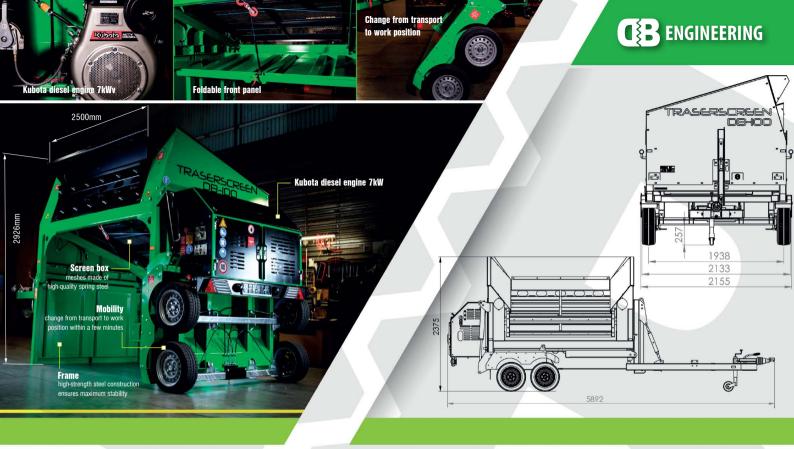

#### HE2H Power

» Kubota diesel engine 7kW

## Weight

» 2800kg

» Trailer category 02

» 37 - 150 t/h

» Width x length: 1830 x 1850mm

» Screening area: 3.39m2 » Number of decks:

» Number of fractions: 2 » Number of meshes: 4 (910 x 1865mm)

» Hopper width: 2374mm

» Hopper extension

» Feeder plate with stop rubber

» Minimum requirement for generator (22kVA with 3xPC105 or 13,5kVA when on its own)

» Electric-hydraulic aggregate 5,5kW

» 2200kg

» 37 - 150 t/h

\*3 fractions chute and a rubber curtain are included with the screener. Transport pallet is included with the screener.