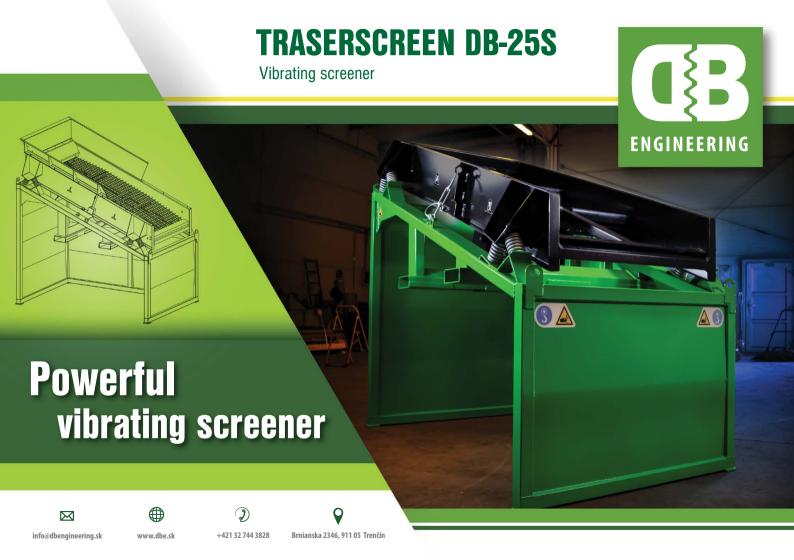

## Screening

» Width x length: 910 x 1850mm

» Screening area: 1.68m2 » Number of decks:

» Number of fractions: 2

» Number of meshes: 1 (900 x 1865mm)

» Hopper width: 1865mm » Offtake width: 1950mm

### **Transport method**

» Trailer

» 01 trailer

» 7 - 25 t/h

» Width x length: 910 x 1850mm

» Screening area: 1.68m2

» Number of decks: » Number of fractions: 2

» Number of meshes: 1 (900 x 1865mm)

» Hopper width: 1220mm » Offtake width: 1840mm Optional upgrades

» Hopper extension is included

» Transport pallet is included

» Minimum requirement for the generator (5,5 kVA)

» Lifting chains

» Chute extension

» Width x length: 910 x 1850mm

» Screening area: 1.68m2

» Number of decks:

» Number of fractions: 2

» Number of meshes: 1 (900 x 1865mm)

» Hopper width: 1220mm