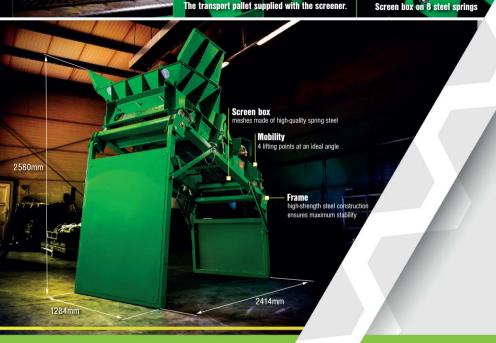

# Power

- » 1,5kW screener
- » 1,5kW conveyor

» 1900kg

**Transport method** 

2850 3800

» Trailer

» 15 ~ 60 t/h

vibrating screener

Powerful semi-mobile vibrating screener

» Width x length: 2000 x 1460mm

» Screening area: 2.92m2

» Number of decks: » Number of fractions: 2

» Number of meshes: 4 (995 x 1475mm)

» Hopper width: 2663mm

» Offtake width: