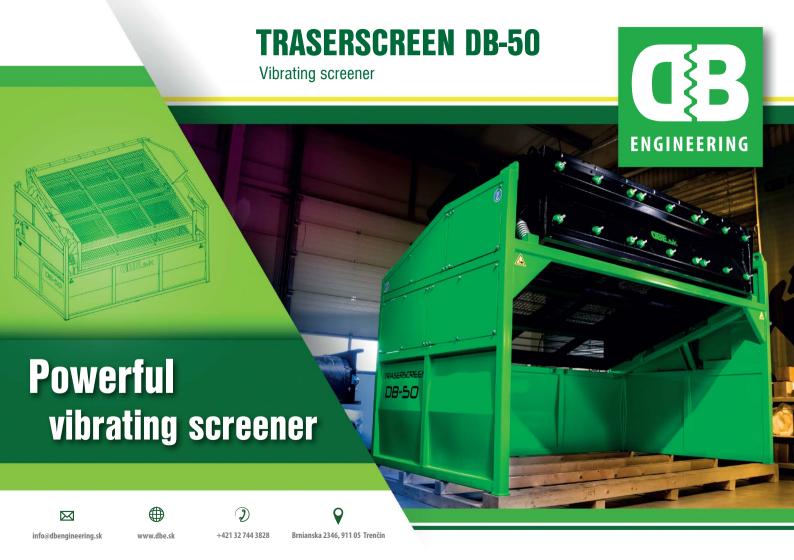

2 » Number of fractions: 3

» Number of meshes: 4 (995 x 1475mm)

» Hopper width: 2663mm » Offtake width: 2690mm

## Optional upgrades

- » Minimum requirement for the generator (9kVA)
- » Hopper extension
- » Box for the generator



#### » 1,5kW screener

» 1,5kW conveyor



### Weight

» 2800kg



### Transport method

» Trailer

» Hook-lift truck



» 15 60 t/h

# **TRASERSCREEN DB-45**

Vibrating screener























» Width x Length: 1866 x 2315mm» Screening area: 4,32m2

» Number of decks: 2» Number of fractions: 2

» Number of meshes: 4 (920mm x 2330mm)

» Hopper width: 2425mm» Offtake width: 2516mm

Optional upgrades

» Minimum requirement for the generator (9 kVA)

Power

» Screener: 2x1,5kW

Weight
» 2200kg

Transport method

» Trailer



» Depending on the material









» Width x Length: 2800 x 2315mm

TRASERSCREEN

» Screening area: 6,48m2» Number of decks: 2

» Number of fractions: 2

» Number of meshes: 6 (920mm x 2330mm)

» Hopper width: 3359mm» Offtake width: 3450mm

# Optional upgrades

high-strength steel construction ensures maximum stability

» Minimum requirement for the generator (9 kVA)



» Screener: 2x1,5kW



t‡<sup>©</sup> Ti



» Trailer



» Depending on the material









» Width x length: 1400 x 2835mm

» Screening area: 3.97m2

» Number of decks: » Number of fractions: 2

» Offtake width:

» Number of meshes: 2 (1390 x 2850mm) » Hopper width: 1972mm

## Optional upgrades

» Minimum requirement for the generator (22kVA)





» 3kW conveyor









» Trailer



» depending on the material











» Width x length: 1830 x