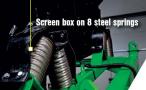

Screen box on 8 steel springs

Weight

» 500kg

**Transport method** 

» Trailer

» 7 - 25 t/h

Screen box on 8

steel springs