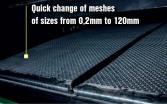

# Optional upgrades

Lifting bar for easier handling

» Minimum requirement for the generator (5,5 kVA)

» 2 x 0,12kW

**Transport method** 

» Trailer 01

» 4 - 20 t/h

quick change of meshes of sizes from 0,2mm to 120mm

### Power

» 0.55kW screener

» 2,2kW conveyor

» Trailer

» 7 ~ 25 t/h

quick change of meshes of sizes from 0,2mm to 120mm