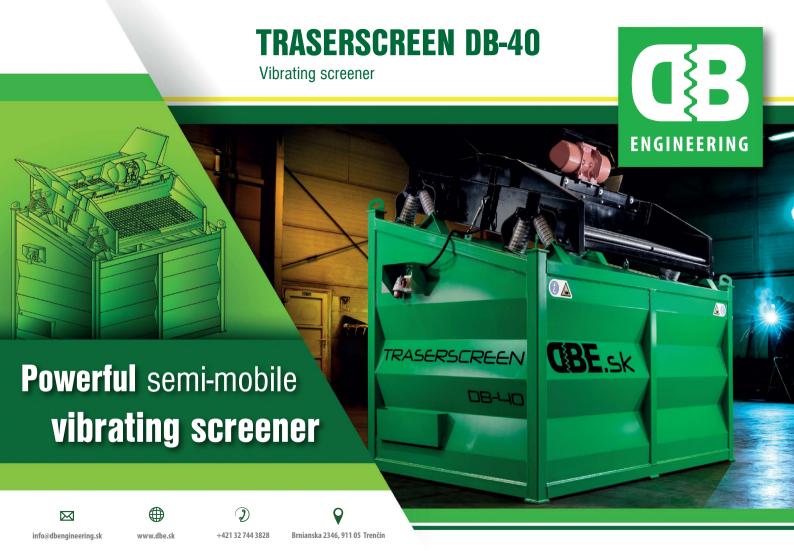

# Power

- » 1,5kW screener
- » 1,5kW conveyor

» 1900kg

**Transport method** 

2850 3800

» Trailer

» 15 ~ 60 t/h

vibrating screener

Powerful semi-mobile vibrating screener

» Width x length: 2000 x 1460mm

» Screening area: 2.92m2

» Number of decks: » Number of fractions: 2

» Number of meshes: 4 (995 x 1475mm)

» Hopper width: 2663mm

» Offtake width: