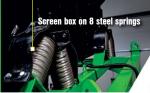

Screen box on 8 steel springs

Weight

» 500kg

**Transport method** 

» Trailer

» 7 - 25 t/h

Screen box on 8

steel springs

### **Transport method**

- » Trailer
- » Trailer category 02

» 15 - 38t/h

\*Possibility of delivery with petrol generator.

Screen box on 8 steel springs

» Width x length: 2000 x 1460mm

» Screening area: 2.92m2