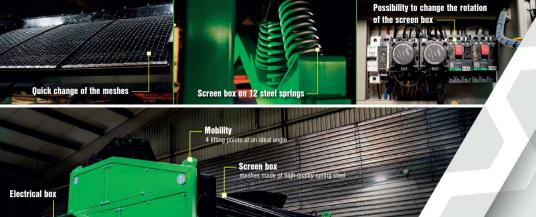

» Number of fractions: 3

» Number of meshes: 4 (995 x 1475mm)

» Hopper width: 2663mm » Offtake width: 2690mm

## Optional upgrades

- » Minimum requirement for the generator (9kVA)
- » Hopper extension
- » Box for the generator



#### » 1,5kW screener

» 1,5kW conveyor



### Weight

» 2800kg



### Transport method

» Trailer

» Hook-lift truck



» 15 60 t/h

# **TRASERSCREEN DB-45**

Vibrating screener























» Width x Length: 1866 x 2315mm» Screening area: 4,32m2

» Number of decks: 2» Number of fractions: 2

» Number of meshes: 4 (920mm x 2330mm)

» Hopper width: 2425mm» Offtake width: 2516mm

Optional upgrades

» Minimum requirement for the generator (9 kVA)

Power

» Screener: 2x1,5kW

Weight
» 2200kg

Transport method

» Trailer



» Depending on the material









» Width x Length: 2800 x 2315mm

TRASERSCREEN

» Screening area: 6,48m2» Number of decks: 2

» Number of fractions: 2

» Number of meshes: 6 (920mm x 2330mm)

» Hopper width: 3359mm» Offtake width: 3450mm

# Optional upgrades

high-strength steel construction ensures maximum stability

» Minimum requirement for the generator (9 kVA)



» Screener: 2x1,5kW



t‡<sup>©</sup> Ti



» Trailer



» Depending on the material









» Width x length: 1400 x 2835mm

» Screening area: 3.97m2

» Number of decks: » Number of fractions: 2

» Offtake width:

» Number of meshes: 2 (1390 x 2850mm) » Hopper width: 1972mm

## Optional upgrades

» Minimum requirement for the generator (22kVA)





» 3kW conveyor









» Trailer



» depending on the material











» Width x length: 1830 x 18