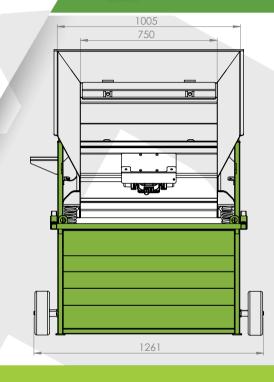

Powerful semi-mobile vibrating screener

» Width x length: 2000 x 1460mm

» Screening area: 2.92m2

» Number of decks: » Number of fractions: 2

» Number of meshes: 4 (995 x 1475mm)

» Hopper width: 2663mm

» Offtake width: