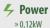

# Power

- » 1,5kW screener
- » 1,5kW conveyor

» 1900kg

**Transport method** 

2850 3800

» Trailer

» 15 ~ 60 t/h

vibrating screener

Powerful semi-mobile vibrating screener

» Width x length: 2000 x 1460mm

» Screening area: 2.92m2

» Number of decks: » Number of fractions: 2

» Number of meshes: 4 (995 x 1475mm)

» Hopper width: 2663mm

» Offtake width: