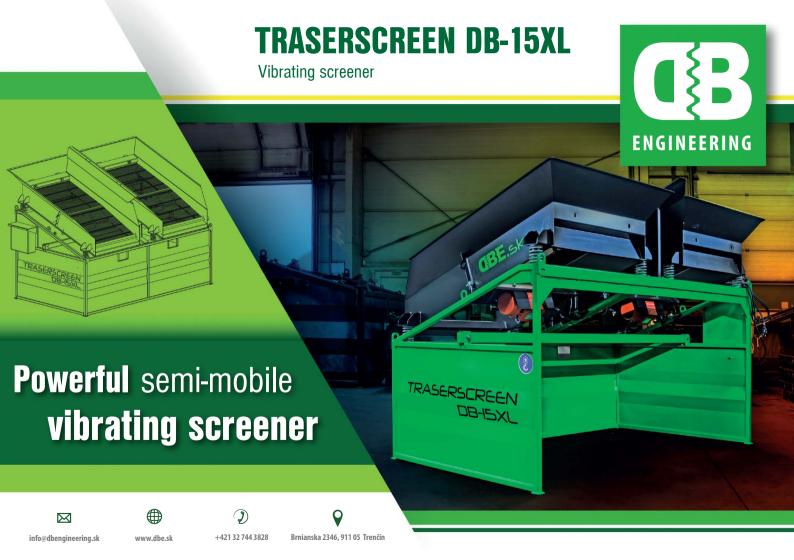

Screen box on 8 steel springs

Weight

» 500kg

**Transport method** 

» Trailer

» 7 - 25 t/h

Screen box on 8

steel springs