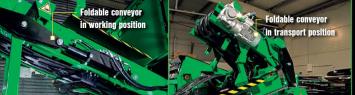

» Depending on the material









» Width x Length: 2800 x 2315mm

TRASERSCREEN

» Screening area: 6,48m2» Number of decks: 2

» Number of fractions: 2

» Number of meshes: 6 (920mm x 2330mm)

» Hopper width: 3359mm» Offtake width: 3450mm

# Optional upgrades

high-strength steel construction ensures maximum stability

» Minimum requirement for the generator (9 kVA)



» Screener: 2x1,5kW



t‡<sup>©</sup> Ti



» Trailer



» Depending on the material









» Width x length: 1400 x 2835mm

» Screening area: 3.97m2

» Number of decks: » Number of fractions: 2

» Offtake width:

» Number of meshes: 2 (1390 x 2850mm) » Hopper width: 1972mm

## Optional upgrades

» Minimum requirement for the generator (22kVA)





» 3kW conveyor









» Trailer



» depending on the material











» Width x length: 1830 x 1850mm

» Screening area: 3,39m2 » Number of decks:

» Number of fractions: 3

» Number of meshes: 4 (910 x 1865mm)

» Hopper width:

» Offtake width:

2386mm

## Optional upgrades

- » Minimum requirement for the generator (22kVA)
- » Box for the generator
- » Hopper extension
- » Chute extension
- » Rear cover for screenbox
- » Feeder plate with stop rubber » Removable hook / non standard height of the hook



- » Screener: electric-hydrualic aggregate 5,5kW
- » Conveyor 1: 2,2kW
- » Conveyor 2: 2,2kW



### » Trailer





» Hook lift truck

\*Manual, keys and tachometer are included with the screener







» Width x length: 1830 x 1850mm

» Screening area: 3.39m2 » Number of decks:

» Number of fractions: 2

» Number of meshes: 4 (910 x 1865mm)

» Hoppe