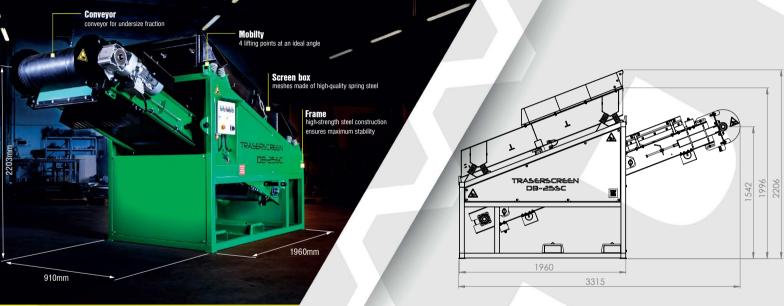

# Optional upgrades

» Minimum requirement for the generator (1,1 kVA)

» 2 - 15 t/h

Mobilty 4 lifting points at an ideal angle

» Width x length: 1500 x 1260mm

high-strength steel construction

ensures maximum stability

## Screening

» Width x length: 910 x 1850mm

» Screening area: 1.68m2 » Number of decks:

» Number of fractions: 2

» Number of meshes: 1 (900 x 1865mm)

» Hopper width: 1865mm » Offtake width: 1950mm

### **Transport method**

» Trailer

» 01 trailer

» 7 - 25 t/h

» Width x length: 910 x 1850mm

» Screening area: 1.68m2

» Number of decks: » Number of fractions: 2

» Number of meshes: 1 (900 x 1865mm)