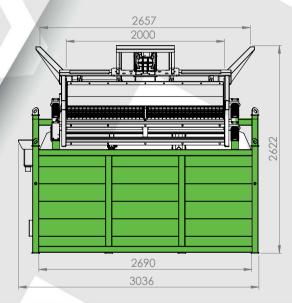

# **Screening**

» Width x length: 2000 x 1460mm

» Screening area: 2.92m2 » Number of decks:

» Number of fractions: 2 » Number of meshes: 4 (995 x 1475mm)

» Hopper width: 2657mm » Offtake width: 2690mm

» Screening area: 2.92m2

» Number of decks: » Number of fractions: 3

» Number of meshes: 4 (995 x 1475mm)

» Hopper width: 2657mm » Offtake width: 2690mm

Powerful semi-mobile vibrating screener

» Width x length: 2000 x 1460mm

» Screening area: 2.92m2

» Number of decks: » Number of fractions: 2

» Number of meshes: 4 (995 x 1475mm)

» Hopper width: 2663mm

» Offtake width: