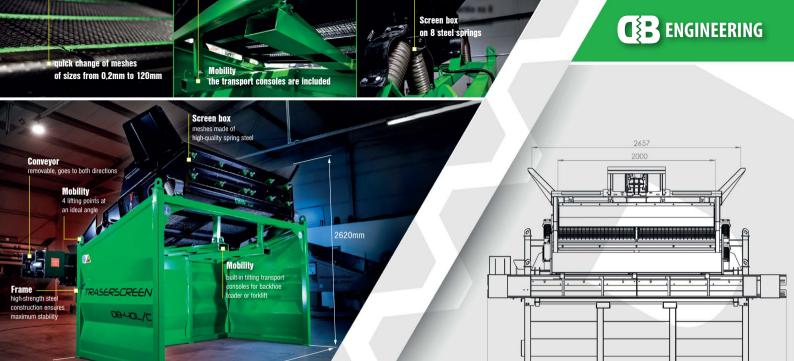

# **Screening**

» Width x length: 2000 x 1460mm

» Screening area: 2.92m2 » Number of decks:

» Number of fractions: 2 » Number of meshes: 4 (995 x 1475mm)

» Hopper width: 2657mm » Offtake width: 2690mm

» Screening area: 2.92m2

» Number of decks: » Number of fractions: 3

» Number of meshes: 4 (995 x 1475mm)

» Hopper width: 2657mm » Offtake width: 2690mm

Powerful semi-mobile vibrating screener

» Width x length: 2000 x 1460mm

» Screening area: 2.92m2

» Number of decks: » Number of fractions: 2

» Number of meshes: 4 (995 x 1475mm)

» Hopper width: 2663mm

» Offtake width: