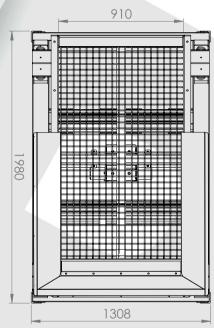

## Screening

» Width x length: 910 x 1850mm

» Screening area: 1.68m2 » Number of decks:

» Number of fractions: 2

» Number of meshes: 1 (900 x 1865mm)

» Hopper width: 1865mm » Offtake width: 1950mm

### **Transport method**

» Trailer

» 01 trailer

» 7 - 25 t/h

» Width x length: 910 x 1850mm

» Screening area: 1.68m2

» Number of decks: » Number of fractions: 2

» Number of meshes: 1 (900 x 1865mm)

» Hopper width: 1220mm » Offtake width: 1840mm Optional upgrades

» Hopper extension is included

» Transport pallet is included

» Minimum requirement for the generator (5,5 kVA)

» Lifting chains

» Chute extension

» Width x length: 910 x 1850mm

» Screening area: 1.68m2

» Number of decks:

» Number of fractions: 2

» Number of meshes: 1 (900 x 1865mm)

» Hopper width: 1220mm