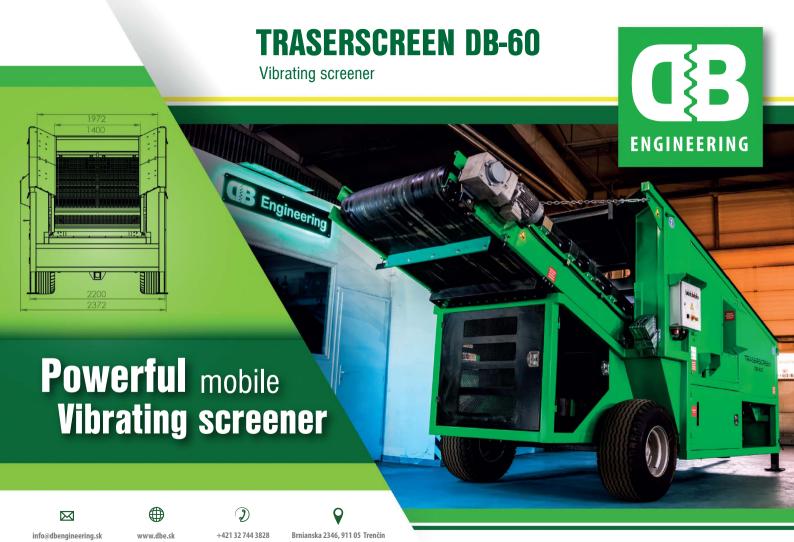

» Width x Length: 1866 x 2315mm» Screening area: 4,32m2

» Number of decks: 2» Number of fractions: 2

» Number of meshes: 4 (920mm x 2330mm)

» Hopper width: 2425mm» Offtake width: 2516mm

Optional upgrades

» Minimum requirement for the generator (9 kVA)

Power

» Screener: 2x1,5kW

Weight
» 2200kg

Transport method

» Trailer



» Depending on the material









» Width x Length: 2800 x 2315mm

TRASERSCREEN

» Screening area: 6,48m2» Number of decks: 2

» Number of fractions: 2

» Number of meshes: 6 (920mm x 2330mm)

» Hopper width: 3359mm» Offtake width: 3450mm

# Optional upgrades

high-strength steel construction ensures maximum stability

» Minimum requirement for the generator (9 kVA)



» Screener: 2x1,5kW



t‡<sup>©</sup> Ti



» Trailer



» Depending on the material









» Width x length: 1400 x 2835mm

» Screening area: 3.97m2

» Number of decks: » Number of fractions: 2

» Offtake width:

» Number of meshes: 2 (1390 x 2850mm) » Hopper width: 1972mm

## Optional upgrades

» Minimum requirement for the generator (22kVA)





» 3kW conveyor









» Trailer



» depending on the material











» Width x length: 1830 x 1850mm

» Screening area: 3,39m2 » Number of decks:

» Number of fractions: 3

» Number of meshes: 4 (910 x 1865mm)

» Hopper width:

» Offtake width:

2386mm

## Optional upgrades

- » Minimum requirement for the generator (22kVA)
- » Box for the generator
- » Hopper extension
- » Chute extension
- » Rear cover for screenbox
- » Feeder plate with stop rubber » Removable hook / non standard height of the hook



- » Screener: el