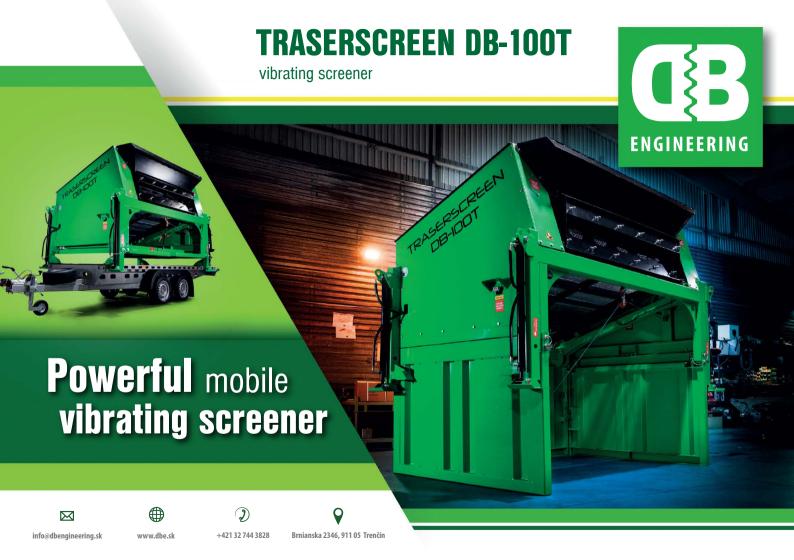

» Number of meshes: 4 (910 x 1865mm)

» Hopper width: 2500mm » Offtake width: 2400mm

# Optional upgrades

- » 3 fractions chute
- » Trailer coupling
- » Pad under the chassis



#### HE2H Power

» Kubota diesel engine 7kW



## Weight

» 2800kg



» Trailer category 02



» 37 - 150 t/h











» Width x length: 1830 x 1850mm

» Screening area: 3.39m2 » Number of decks:

» Number of fractions: 2 » Number of meshes: 4 (910 x 1865mm)

» Hopper width: 2374mm



» Hopper extension

» Feeder plate with stop rubber

» Minimum requirement for generator (22kVA with 3xPC105 or 13,5kVA when on its own)



» Electric-hydraulic aggregate 5,5kW



» 2200kg





» 37 - 150 t/h

\*3 fractions chute and a rubber curtain are included with the screener. Transport pallet is included with the screener.









» Width x length: 1830 x 1850mm

» Screening area: 3.39m2 » Number of decks:

» Number of fractions: 2

» Number of meshes: 4 (910 x 1865mm)

» Hopper width: 2500mm » Offtake width: 2400mm **Optional upgrades** 

» 3 fractions chute

» Road safety kit

**HOWER** Power

» Kubota diesel engine 7kW



Weight

» 2200kg conveyor

» 500kg trailer



Transport method























» Width x length: 1830 x 1850mm

» Screening area: 3,39m2

» Number of decks: 2 » Number of fractions: 2

» Number of meshes: 4 (910 x 1865mm)

» Hopper width: 2517mm » Offtake width:



» Kubota diesel engine 18,5kW





» Trailer



\*Manual, keys, tachometer and remote control are included with the screener.

**CONVEYOR BELTS PC-105/107** 

Powerful conveyors





# Parametres PC-105 PC-107

» Convey