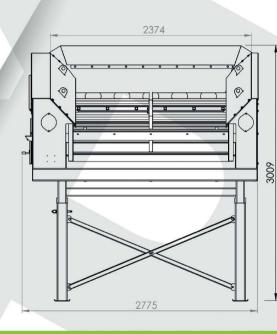

## Weight

» 2800kg

» Trailer category 02

» 37 - 150 t/h

» Width x length: 1830 x 1850mm

» Screening area: 3.39m2 » Number of decks:

» Number of fractions: 2 » Number of meshes: 4 (910 x 1865mm)

» Hopper width: 2374mm