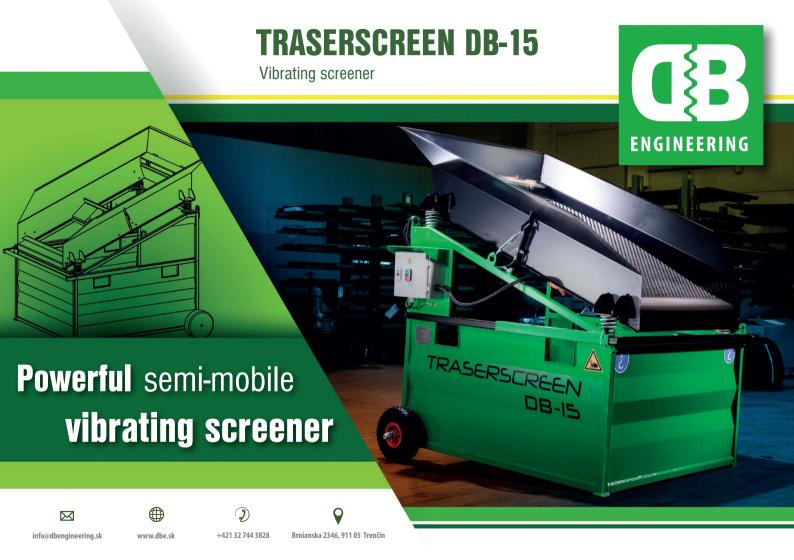

# Power

- » 1,5kW screener
- » 1,5kW conveyor

» 1900kg

**Transport method** 

2850 3800

» Trailer

» 15 ~ 60 t/h

vibrating screener

Powerful semi-mobile vibrating screener

» Width x length: 2000 x 1460mm

» Screening area: 2.92m2

» Number of decks: » Number of fractions: 2

» Number of meshes: 4 (995 x 1475mm)

» Hopper width: 2663mm

» Offtake width: