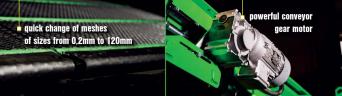

# Optional upgrades

Lifting bar for easier handling

» Minimum requirement for the generator (5,5 kVA)

» 2 x 0,12kW

**Transport method** 

» Trailer 01

» 4 - 20 t/h

quick change of meshes of sizes from 0,2mm to 120mm

### Power

» 0.55kW screener

» 2,2kW conveyor

» Trailer

» 7 ~ 25 t/h

quick change of meshes of sizes from 0,2mm to 120mm