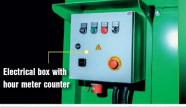

Screen box on 8 steel springs

Weight

» 500kg

**Transport method** 

» Trailer

» 7 - 25 t/h

Screen box on 8

steel springs