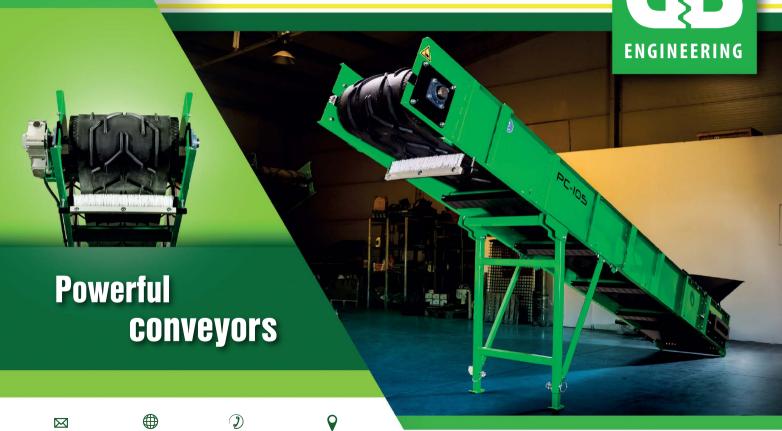

» Trailer

\*Manual, keys, tachometer and remote control are included with the screener.

**CONVEYOR BELTS PC-105/107** 

Powerful conveyors

# Parametres PC-105 PC-107

» Conveyor belt width: 600mm 600mm

» The conveyor length: 5000mm ii 7000mm