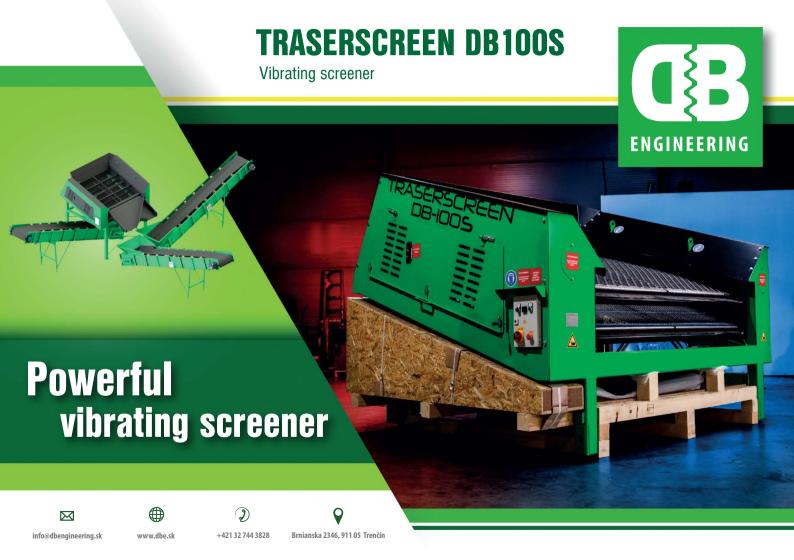

# Screening

» Width x length: 750 x 1260mm

» Screening area: 0.94m2

» Number of decks: » Number of fractions: 2

» Number of meshes: 1 (740 x 1275mm)

» Hopper width: 1005mm » Offtake width: 940mm

# Optional upgrades

» Minimum requirement for the generator (1,1 kVA)

» 2 - 15 t/h

Mobilty 4 lifting points at an ideal angle

» Width x length: 1500 x 1260mm

high-strength steel construction

ensures maximum stability