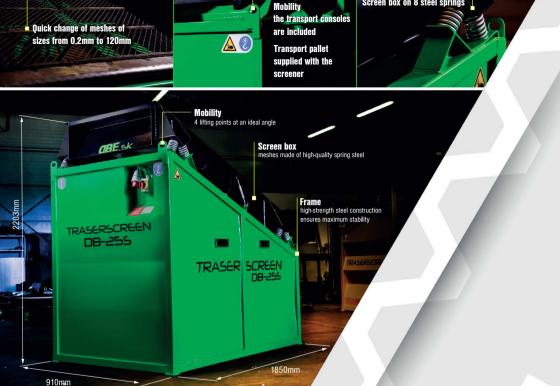

## Screening

» Width x length: 910 x 1850mm

» Screening area: 1.68m2 » Number of decks:

» Number of fractions: 2

» Number of meshes: 1 (900 x 1865mm)

» Hopper width: 1865mm » Offtake width: 1950mm

### **Transport method**

» Trailer

» 01 trailer

» 7 - 25 t/h

» Width x length: 910 x 1850mm

» Screening area: 1.68m2

» Number of decks: » Number of fractions: 2

» Number of meshes: 1 (900 x 1865mm)

» Hopper width: 1220mm » Offtake width: 1840mm Optional upgrades

» Hopper extension is included

» Transport pallet is included

» Minimum requirement for the generator (5,5 kVA)

» Lifting chains

» Chute extension

Screen box on 8 steel springs

Weight

» 500kg

**Transport method** 

» Trailer

» 7 - 25 t/h

Screen box on 8

steel springs

» Width x length: 910 x 1850mm

» Screening area: 1.68m2

» Number of decks:

» Number of fractions: 2

» Number of meshes: 1 (900 x 1865mm)

» Hopper width: 1220mm