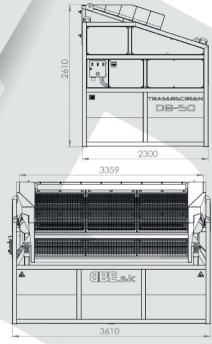

Number of fractions: 3

» Number of meshes: 4 (995 x 1475mm)

» Hopper width: 2663mm » Offtake width: 2690mm

## Optional upgrades

- » Minimum requirement for the generator (9kVA)
- » Hopper extension
- » Box for the generator



#### » 1,5kW screener

» 1,5kW conveyor



### Weight

» 2800kg



### Transport method

» Trailer

» Hook-lift truck



» 15 60 t/h

# **TRASERSCREEN DB-45**

Vibrating screener























» Width x Length: 1866 x 2315mm» Screening area: 4,32m2

» Number of decks: 2» Number of fractions: 2

» Number of meshes: 4 (920mm x 2330mm)

» Hopper width: 2425mm» Offtake width: 2516mm

Optional upgrades

» Minimum requirement for the generator (9 kVA)

Power

» Screener: 2x1,5kW

Weight
» 2200kg

Transport method

» Trailer



» Depending on the material









» Width x Length: 2800 x 2315mm

TRASERSCREEN

» Screening area: 6,48m2» Number of decks: 2

» Number of fractions: 2

» Number of meshes: 6 (920mm x 2330mm)

» Hopper width: 3359mm» Offtake width: 3450mm

# Optional upgrades

high-strength steel construction ensures maximum stability

» Minimum requirement for the generator (9 kVA)



» Screener: 2x1,5kW



t‡<sup>©</sup> Ti



» Trailer



» Depending on the material









» Width x length: 1400 x 2835mm

» Screening area: 3.97m2

» Number of decks: » Number of fractions: 2

» Offtake width:

» Number of meshes: 2 (1390 x 2850mm) » Hopper width: 1972mm

## Optional upgrades

» Minimum requirement for the generator (22kVA)





» 3kW conveyor









» Trailer



» depending on the material











» Width x length: 1830 x 1850