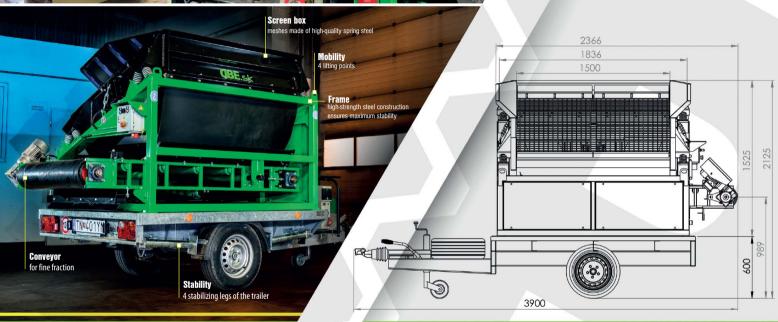

# Optional upgrades

» Minimum requirement for the generator (1,1 kVA)

» 2 - 15 t/h

Mobilty 4 lifting points at an ideal angle

» Width x length: 1500 x 1260mm

high-strength steel construction

ensures maximum stability

» Screening area: 1,89m2 » Number of decks:

» Number of fractions: 2

» Offtake width:

Frame

» Number of meshes: 2 (740 x 1275mm) » Hopper width: 2147mm

2090mm