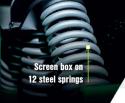

Screen box on 8 steel springs

Weight

» 500kg

**Transport method** 

» Trailer

» 7 - 25 t/h

Screen box on 8

steel springs