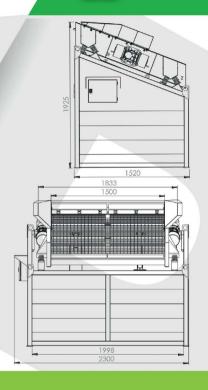

## Screening

» Width x length: 1500 x 1450mm» Screening area: 2,18m2

» Number of decks: 1
» Number of fractions: 2

» Number of meshes: 2 (745 x 1465mm)

» Hopper width: 1833mm» Offtake width: 1998mm