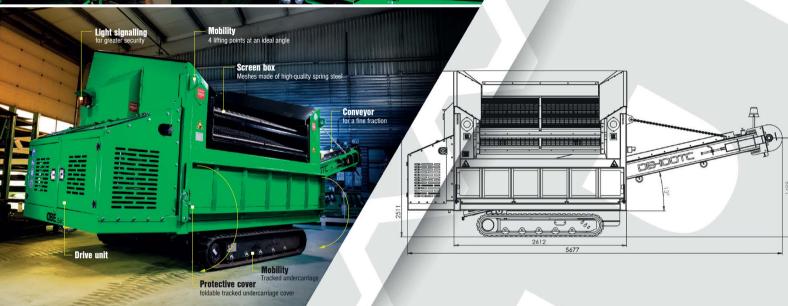

# Optional upgrades

» Minimum requirement for the generator (1,1 kVA)

» 2 - 15 t/h

Mobilty 4 lifting points at an ideal angle

» Width x length: 1500 x 1260mm

high-strength steel construction

ensures maximum stability