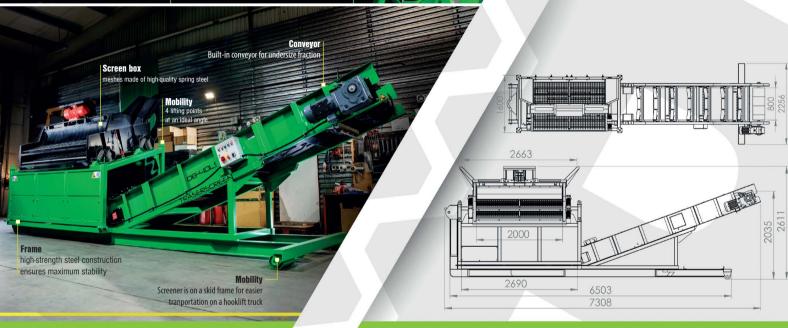

# **Screening**

» Width x length: 2000 x 1460mm

» Screening area: 2.92m2 » Number of decks:

» Number of fractions: 2 » Number of meshes: 4 (995 x 1475mm)

» Hopper width: 2657mm » Offtake width: 2690mm

## Optional upgrades

- » Lifting chains
- » Minimum requirement for the generator (7 kVA)
- » Hopper extension

» 1500kg

**Transport method** 

» Trailer

» 15 - 60 t/h

1500mm

» Width x length: 2000 x 1460mm

» Screening area: 2.92m2

» Number of decks: » Number of fractions: 3

» Number of meshes: 4 (995 x 1475mm)

» Hopper width: 2657mm » Offtake width: 2690mm

### Optional upgrades

- » Lifting chains
- » Minimum requirement for the generator (7 kVA)

2850mm

» Hopper extension

# Power

- » 1,5kW screener
- » 1,5kW conveyor

» 1900kg

**Transport method** 

2850 3800

» Trailer

» 15 ~ 60 t/h

vibrating screener