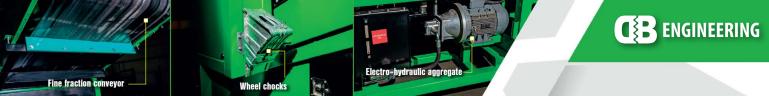

Screen box on 8 steel springs

Weight

» 500kg

**Transport method** 

» Trailer

» 7 - 25 t/h

Screen box on 8

steel springs

- » Screener: electric-hydrualic aggregate 5,5kW
- » Conveyor 1: 2,2kW
- » Conveyor 2: 2,2kW