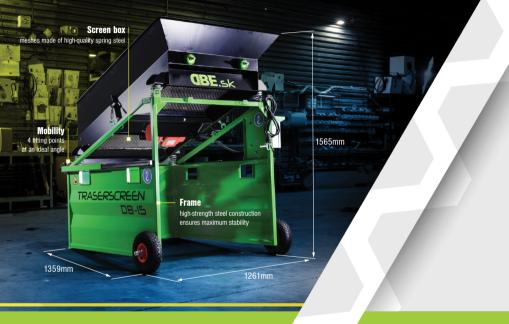

# Optional upgrades

» Minimum requirement for the generator (1,1 kVA)

» 2 - 15 t/h

Mobilty 4 lifting points at an ideal angle

» Width x length: 1500 x 1260mm

high-strength steel construction

ensures maximum stability

Powerful semi-mobile vibrating screener

» Width x length: 2000 x 1460mm

» Screening area: 2.92m2

» Number of decks: » Number of fractions: 2

» Number of meshes: 4 (995 x 1475mm)

» Hopper width: 2663mm

» Offtake width: